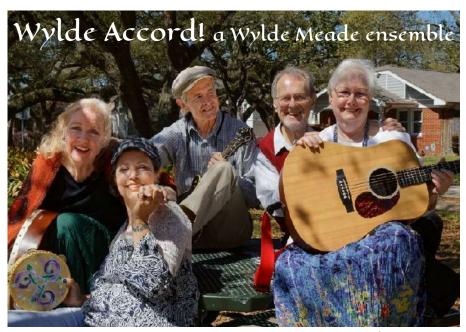

#### **Presents**

Houston based Singer/Songwriters playing Originals, Folk Music, Celtic Music and other Traditional Tunes, as well as covering Nostalgic Favorites!

You've seen them in their respective groups throughout the years, now they've joining forces to bring you the very best humor and harmony blend in the Celtic Music and Folk Music HTown community!

Celia Homer (Christmas Revels, Revelry, Wenches, The Sisters, In Accord), Paul Cooper (Across The Water, Houston Symphony Chorus,

Houston Balalaika Orchestra, Wylde Meade), Bob Stevenson (voted Lord of the Christmas Revels, Revelry Outreach), Ella Forel (Christmas Revels, Revelry, Wenches, The Sisters, In Accord), and Saena Eyre Solus (Celtic Chorus of Houston, Simply Scottish, Revelry, Wylde Meade)

Original members: Saena and Paul have been playing and singing together for many years now. Not just bandmates, but close friends, they have formed an unshakeable brother-sister bond that has seen each other through some truly challenging times. The music keeps them going through it all. They love their extended family ensemble, and their hope is also to bring you "The Songs They Wrote" later in 2024 as a duo. You never know what turns life will take, so hope for the best and plan for the rest!