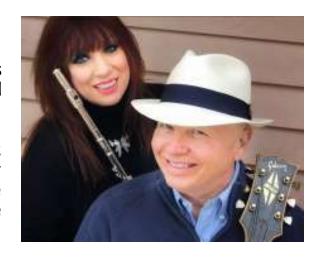

# Singer-Songwriters Kim Solem and John Hull will open!

Kim Solem and John Hull perform original jazz tunes that are swinging, lively and fun. Their clever lyrics and virtuoso guitar and flute work are second to none.

Hull and Solem share a love for Tin Pan Alley music from the 1930s and 40s, and Solem said that they try to make their music sound like these old tunes. Some of their songs include a modern twist, like "The Coffee Song". ~https://www.facebook.com/KSO616/~https://www.instagram.com/kimsolem616